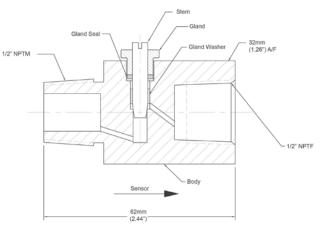

| Description  | SS     | Brass |  |
|--------------|--------|-------|--|
| Gland Seal   | PTFE   |       |  |
| Stem         | 316 SS |       |  |
| Gland        | 316 SS | Brass |  |
| Gland Washer | 316 SS |       |  |
| Body         | 316 SS | Brass |  |

## 1/2" NPT