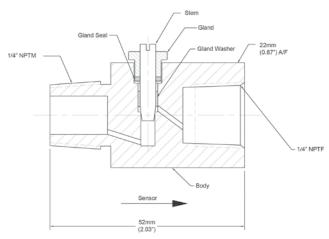

| Description  | SS     | Brass |  |
|--------------|--------|-------|--|
| Gland Seal   | PTFE   |       |  |
| Stem         | 316 SS |       |  |
| Gland        | 316 SS | Brass |  |
| Gland Washer | 316 SS |       |  |
| Body         | 316 SS | Brass |  |

Caution: When adjusting the valve, do not adjust more than two turns from the closed position as leakage will occur.

1/4" NPT