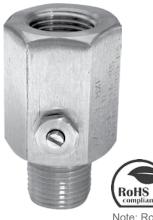

## **Description & Features:**

- Prolongs the life of pressure instruments by reducing the damaging • effects of pulsation
- ASME B40.100 compliant
- **CRN** registered
- 5 year warranty

## **Applications:**

- Can be utilized to change the amount of restriction
- Pumps, compressors, hydraulic presses or fluid power applications

Note: RoHS only applies to SS adjustable snubber

| Specifications                    |                                                                                                                                                                                                                              |  |  |
|-----------------------------------|------------------------------------------------------------------------------------------------------------------------------------------------------------------------------------------------------------------------------|--|--|
| Body                              | Brass or SS                                                                                                                                                                                                                  |  |  |
| Connection                        | 1/4" or 1/2" NPTM x NPTF                                                                                                                                                                                                     |  |  |
| Temperature Range                 | -40°F to 248°F (-40°C to 120°C)                                                                                                                                                                                              |  |  |
| Warning (brass internals<br>only) | WARNING: This product can expose you to chemicals including lead, which is known to the State of California to cause cancer and birth defects or other reproductive harm. For more information go to www.P65Warnings.ca.gov. |  |  |