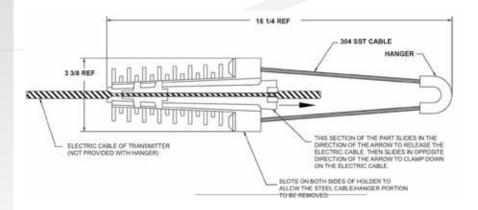

## **PRODUCT OVERVIEW:**

The Model BCH2000 Cable Hanger from Blue Ribbon Corporation is designed to eliminate unnecessary stresses on the transmitter while installed in the application. Affordably priced, the BCH2000 Cable Hanger is designed for easy installation within a variety of environments.