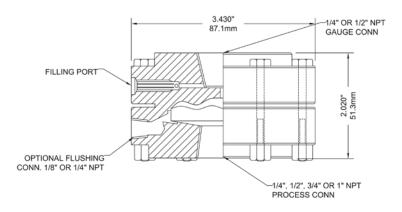

## **Description & Features:**

- Two piece construction and designed to withstand even the most severe process applications
- "Continuous use" seals backing plate will prevent diaphragm from rupturing if pressure sensing instrument fails. Pressure will be held until instrument is replaced
- Diaphragm is separable for servicing and is available with a 1/8" NPT or 1/4" NPT flushing connection for removing any material which may clog the process connection
- Standard diaphragm is constructed of AISI 316L stainless steel and welded to the upper chamber of the seal for pressures 30 psi (200 kPa) and above; optional FKM diaphragm available for ranges from 30" Hg Vacuum (-100 kPa) up to 100 psi (690 kPa). Other diaphragms available
- FKM diaphragm is highly recommended for applications less than 10 psi
- ASME B40.100 compliant
- CRN registered (all 316 SS only)
- 5 year warranty

## Applications:

 Where the process fluid is corrosive or viscous and would clog instrument internals/solidify within the pressure gauge, switch or transmitter

| Specifications Specification Specif |                                                                                                                                                             |  |
|--------------------------------------------------------------------------------------------------------------------------------------------------------------------------------------------------------------------------------------------------------------------------------------------------------------------------------------------------------------------------------------------------------------------------------------------------------------------------------------------------------------------------------------------------------------------------------------------------------------------------------------------------------------------------------------------------------------------------------------------------------------------------------------------------------------------------------------------------------------------------------------------------------------------------------------------------------------------------------------------------------------------------------------------------------------------------------------------------------------------------------------------------------------------------------------------------------------------------------------------------------------------------------------------------------------------------------------------------------------------------------------------------------------------------------------------------------------------------------------------------------------------------------------------------------------------------------------------------------------------------------------------------------------------------------------------------------------------------------------------------------------------------------------------------------------------------------------------------------------------------------------------------------------------------------------------------------------------------------------------------------------------------------------------------------------------------------------------------------------------------------|-------------------------------------------------------------------------------------------------------------------------------------------------------------|--|
| Housing                                                                                                                                                                                                                                                                                                                                                                                                                                                                                                                                                                                                                                                                                                                                                                                                                                                                                                                                                                                                                                                                                                                                                                                                                                                                                                                                                                                                                                                                                                                                                                                                                                                                                                                                                                                                                                                                                                                                                                                                                                                                                                                        | 316L SS, Monel®, Hastelloy® C                                                                                                                               |  |
| Diaphragm                                                                                                                                                                                                                                                                                                                                                                                                                                                                                                                                                                                                                                                                                                                                                                                                                                                                                                                                                                                                                                                                                                                                                                                                                                                                                                                                                                                                                                                                                                                                                                                                                                                                                                                                                                                                                                                                                                                                                                                                                                                                                                                      | 316L SS, Monel®, Hastelloy® C, FKM                                                                                                                          |  |
| Construction                                                                                                                                                                                                                                                                                                                                                                                                                                                                                                                                                                                                                                                                                                                                                                                                                                                                                                                                                                                                                                                                                                                                                                                                                                                                                                                                                                                                                                                                                                                                                                                                                                                                                                                                                                                                                                                                                                                                                                                                                                                                                                                   | Two piece construction                                                                                                                                      |  |
| Gasket Material                                                                                                                                                                                                                                                                                                                                                                                                                                                                                                                                                                                                                                                                                                                                                                                                                                                                                                                                                                                                                                                                                                                                                                                                                                                                                                                                                                                                                                                                                                                                                                                                                                                                                                                                                                                                                                                                                                                                                                                                                                                                                                                | Buna N (FKM, PTFE optional)                                                                                                                                 |  |
| Connection                                                                                                                                                                                                                                                                                                                                                                                                                                                                                                                                                                                                                                                                                                                                                                                                                                                                                                                                                                                                                                                                                                                                                                                                                                                                                                                                                                                                                                                                                                                                                                                                                                                                                                                                                                                                                                                                                                                                                                                                                                                                                                                     | Bottom: 1/4", 1/2", 3/4" and 1" NPTF<br>Top: 1/4" and 1/2" NPTF                                                                                             |  |
| Process Temperature                                                                                                                                                                                                                                                                                                                                                                                                                                                                                                                                                                                                                                                                                                                                                                                                                                                                                                                                                                                                                                                                                                                                                                                                                                                                                                                                                                                                                                                                                                                                                                                                                                                                                                                                                                                                                                                                                                                                                                                                                                                                                                            | -22°F to 212°F (-30°C to 100°C)                                                                                                                             |  |
| Other                                                                                                                                                                                                                                                                                                                                                                                                                                                                                                                                                                                                                                                                                                                                                                                                                                                                                                                                                                                                                                                                                                                                                                                                                                                                                                                                                                                                                                                                                                                                                                                                                                                                                                                                                                                                                                                                                                                                                                                                                                                                                                                          | Flushing connection available. Other materials such as PTFE, PVC, carbon steel, Alloy 20, Hastelloy® B, titanium, tantalum, etc. are available upon request |  |